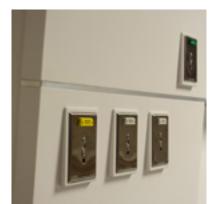

## Better materials, propietary construction

Shield headwalls are designed with versatility and simplicity in mind. From the customizable panel system to the integrated med gas arrangement, we've refined our system down to a science.